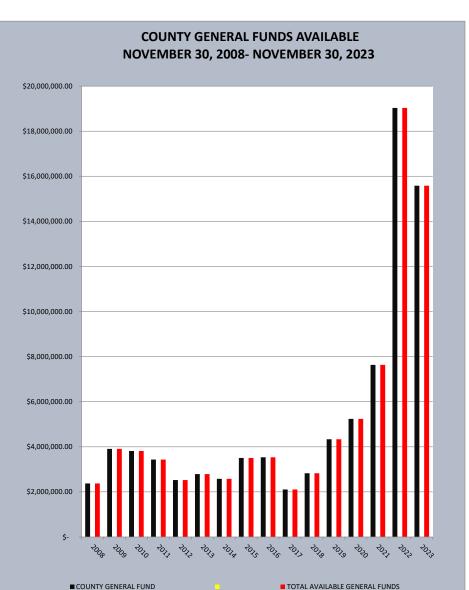

## *Craighead County, Arkansas General Funds Available November 2008 - November 2023*

| <u>Month and</u><br><u>Year</u> | <u>COUNTY GENERAL FUND</u> | <u>total available</u><br><u>General Funds</u> |
|---------------------------------|----------------------------|------------------------------------------------|
| 30-Nov-08                       | \$ 2,373,188.14            | \$ 2,373,188.14                                |
| 30-Nov-09                       | \$ 3,906,353.97            | \$ 3,906,353.97                                |
| 30-Nov-10                       | \$ 3,816,707.85            | \$ 3,816,707.85                                |
| 30-Nov-11                       | \$ 3,434,272.70            | \$ 3,434,272.70                                |
| 30-Nov-12                       | \$ 2,526,795.31            | \$ 2,526,795.31                                |
| 30-Nov-13                       | \$ 2,789,345.06            | \$ 2,789,345.06                                |
| 30-Nov-14                       | \$ 2,580,429.77            | \$ 2,580,429.77                                |
| 30-Nov-15                       | \$ 3,504,275.63            | \$ 3,504,275.63                                |
| 30-Nov-16                       | \$ 3,532,682.07            | \$ 3,532,682.07                                |
| 30-Nov-17                       | \$ 2,105,272.14            | \$ 2,105,272.14                                |
| 30-Nov-18                       | \$ 2,826,208.75            | \$ 2,826,208.75                                |
| 30-Nov-19                       | \$ 4,332,846.34            | \$ 4,332,846.34                                |
| 30-Nov-20                       | \$ 5,237,294.26            | \$ 5,237,294.26                                |
| 30-Nov-21                       | \$ 7,632,708.91            | \$ 7,632,708.91                                |
| 30-Nov-22                       | \$ 19,033,713.99           | \$ 19,033,713.99                               |
| 30-Nov-23                       | \$ 15,584,755.94           | \$ 15,584,755.94                               |
|                                 |                            |                                                |

UNAUDITED, INTERNALLY PREPARED REPORT BY TREASURER'S OFFICE