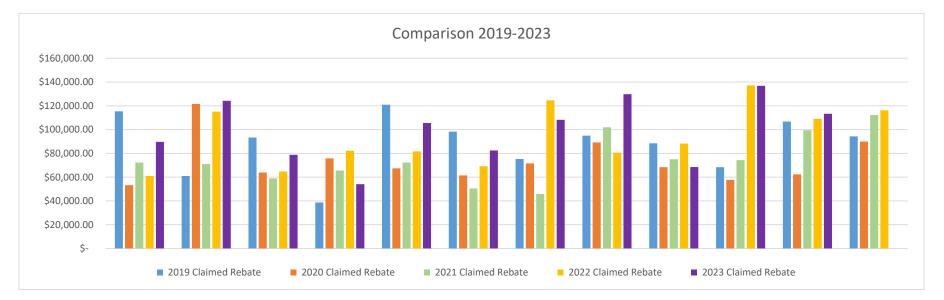

| 68,312.11        | \$  | 75,011.54        | \$  | 88,172.85         | \$  | 68,479.50         | (19,693.35)    | 77.67%   |
| October   | \$   | 68,383.85      | \$  | 57,691.56        | \$  | 74,285.84        | \$  | 137,093.74        | \$  | 136,763.51        | (330.23)       | 99.76%   |
| November  | \$   | 106,754.52     | \$  | 62,239.05        | \$  | 99,459.25        | \$  | 109,000.12        | \$  | 113,312.58        | 4,312.46       | 103.96%  |
| December  | \$   | 94,219.47      | \$  | 89,883.78        | \$  | 112,246.57       | \$  | 116,232.38        | \$  | -                 |                |          |
|           | \$   | 1,055,367.14   | \$  | 881,751.69       | \$  | 898,991.35       | \$  | 1,129,250.73      | \$  | 1,090,932.11      | \$ 77,913.76   | 110.92%  |



| 12/07/2023 9:18:47 AM                                 |                                              |                                             | Craighea                            | d                                  |                                |                                                                                                                                                              | Page 1           |                  |           |
|-------------------------------------------------------|----------------------------------------------|---------------------------------------------|-------------------------------------|------------------------------------|--------------------------------|------------------------------------------------------------------------