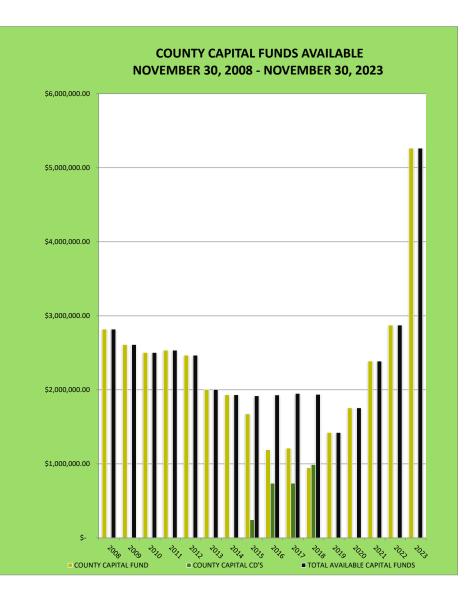

## *Craighead County, Arkansas County Capital Funds Available November 2008 - November 2023*

| <u>MONTH AND</u><br><u>YEAR</u> | <u>COUNTY CAPITAL</u><br><u>FUND</u> | <u>COUNTY CAPITAL</u><br><u>CD'S</u> | <u>TOTAL</u><br><u>AVAILABLE</u><br><u>CAPITAL FUNDS</u> |
|---------------------------------|--------------------------------------|--------------------------------------|----------------------------------------------------------|
| 30-Nov-08                       | \$ 2,820,467.79                      | \$-                                  | \$ 2,820,467.79                                          |
| 30-Nov-09                       | \$ 2,611,719.04                      |                                      | \$ 2,611,719.04                                          |
| 30-Nov-10                       | \$ 2,504,139.42                      |                                      | \$ 2,504,139.42                                          |
| 30-Nov-11                       | \$ 2,535,682.08                      |                                      | \$ 2,535,682.08                                          |
| 30-Nov-12                       | \$ 2,468,050.86                      |                                      | \$ 2,468,050.86                                          |
| 30-Nov-13                       | \$ 2,005,106.91                      |                                      | \$ 2,005,106.91                                          |
| 30-Nov-14                       | \$ 1,934,060.24                      |                                      | \$ 1,934,060.24                                          |
| 30-Nov-15                       | \$ 1,675,014.24                      | \$ 245,053.70                        | \$ 1,920,067.94                                          |
| 30-Nov-16                       | \$ 1,191,952.95                      | \$ 738,763.84                        | \$ 1,930,716.79                                          |
| 30-Nov-17                       | \$ 1,212,667.66                      | \$ 738,842.91                        | \$ 1,951,510.57                                          |
| 30-Nov-18                       | \$ 948,403.65                        | \$ 990,512.61                        | \$ 1,938,916.26                                          |
| 30-Nov-19                       | \$ 1,424,192.03                      |                                      | \$ 1,424,192.03                                          |
| 30-Nov-20                       | \$ 1,756,452.96                      |                                      | \$ 1,756,452.96                                          |
| 30-Nov-21                       | \$ 2,389,337.12                      |                                      | \$ 2,389,337.12                                          |
| 30-Nov-22                       | \$ 2,874,760.43                      |                                      | \$ 2,874,760.43                                          |
| 30-Nov-23                       | \$ 5,265,001.22                      |                                      | \$ 5,265,001.22                                          |
|                                 |                                      |                                      |                                                          |

## **CAPITAL FUNDS AVAILABLE**