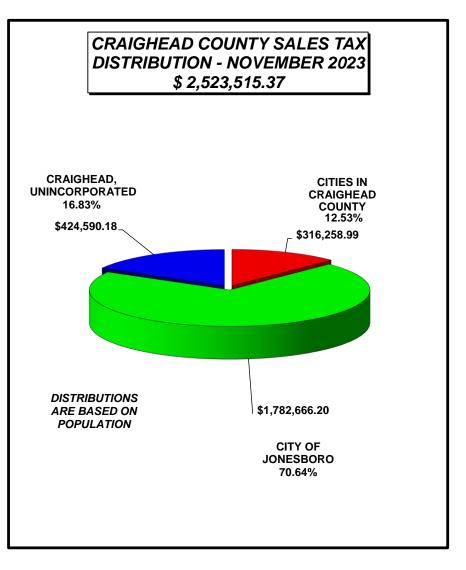

.37 |          | 2.17%          |
| BROOKLAND                | \$ | 92,200.61 |          | 3.65%          |
| CARAWAY                  | \$ | 25,704.55 |          | 1.02%          |
| CASH                     | \$ | 6,352.40  |          | 0.25%          |
| EGYPT                    | \$ | 2,563.65  |          | 0.10%          |
| LAKE CITY                | \$ | 52,770.33 |          | 2.09%          |
| MONETTE                  | \$ | 34,166.86 |          | 1.35%          |
| CITIES IN CRAIGHEAD      | •  |           | \$       | 316,258.99 🔸   |
| CITY OF JONESBORO        | •  |           | \$       | 1,782,666.20 🔹 |
| CRAIGHEAD COUNTY         | •  |           | \$       | 424,590.18     |
| TOTAL SALES TAX          |    |           | \$       | 2,523,515.37   |

### SALES AND USE TAX





#### COUNTY SALES AND USE TAX DISTRIBUTION FOR OCTOBER 2023, effective date 11/22/2023

 424,590.18
 16.8253455%

 316,258.99
 12.5324773%

 1,782,666.20
 70.6421772%

 2,523,515.37
 100.00%

**COUNTY TREASURER'S OFFICE** 

## CRAIGHEAD COUNTY SALES TAX DISTRIBUTIONS YEAR TO DATE 2023

| CITY IN CRAIGHEAD   |                 | POPULATION %     |
|---------------------|-----------------|------------------|
| BAY                 | \$ 463,257.35   | 1.69%            |
| BLACK OAK           | \$ 57,536.77    | 0.21%            |
| BONO                | \$ 594,875.78   | 2.17%            |
| BROOKLAND           | \$ 1,003,559.62 | 3.65%            |
| CARAWAY             | \$ 279,781.75   | 1.02%            |
| CASH                | \$ 69,142.88    | 0.25%            |
| EGYPT               |