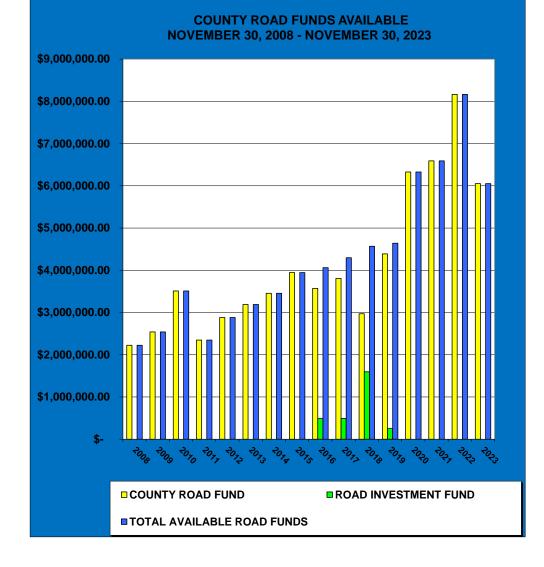

## **Craighead County, Arkansas** County Road Funds Available November 2008 - November 2023

| MONTH AND YEAR | <u>COUNTY ROAD FUND</u> | <u>ROAD INVESTMENT</u><br><u>FUND</u> | TOTAL AVAILABLE ROAD FUNDS |
|----------------|-------------------------|---------------------------------------|----------------------------|
| 30-Nov-08      | \$ 2,225,663.30         |                                       | \$ 2,225,663.30            |
| 30-Nov-09      | \$ 2,540,928.67         |                                       | \$ 2,540,928.67            |
| 30-Nov-10      | \$ 3,509,885.41         |                                       | \$ 3,509,885.41            |
| 30-Nov-11      | \$ 2,347,934.11         |                                       | \$ 2,347,934.11            |
| 30-Nov-12      | \$ 2,882,084.97         |                                       | \$ 2,882,084.97            |
| 30-Nov-13      | \$ 3,189,131.18         |                                       | \$ 3,189,131.18            |
| 30-Nov-14      | \$ 3,456,151.90         |                                       | \$ 3,456,151.90            |
| 30-Nov-15      | \$ 3,945,945.78         |                                       | \$ 3,945,945.78            |
| 30-Nov-16      | \$ 3,572,666.20         | \$ 490,000.00                         | \$ 4,062,666.20            |
| 30-Nov-17      | \$ 3,806,421.69         | \$ 491,271.22                         | \$ 4,297,692.91            |
| 30-Nov-18      | \$ 2,971,624.70         | \$ 1,597,575.15                       | \$ 4,569,199.85            |
| 30-Nov-19      | \$ 4,388,699.82         | \$ 252,281.09                         | \$ 4,640,980.91            |
| 30-Nov-20      | \$ 6,327,612.05         |                                       | \$ 6,327,612.05            |
| 30-Nov-21      | \$ 6,591,368.70         |                                       | \$ 6,591,368.70            |
| 30-Nov-22      | \$ 8,165,815.25         |                                       | \$ 8,165,815.25            |
| 30-Nov-23      | \$ 6,051,408.93         |                                       | \$ 6,051,408.93            |
|                |                         |                                       |                            |

ROAD FUNDS