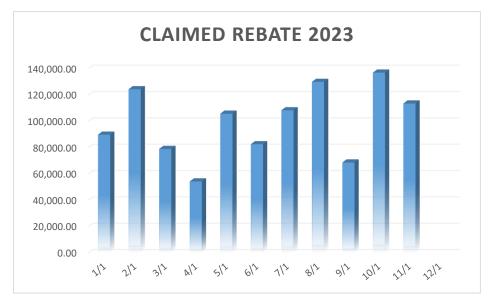

riod</b> | Claimed Rebate  |
|-----------|----------------------|-----------------|
| 1/1/2023  | Nov-22               | 89,616.29       |
| 2/1/2023  | Dec-22               | 124,136.29      |
| 3/1/2023  | Jan-23               | 78,773.89       |
| 4/1/2023  | Feb-23               | 54,080.59       |
| 5/1/2023  | Mar-23               | 105,538.45      |
| 6/1/2023  | Apr-23               | 82,356.88       |
| 7/1/2023  | May-23               | 108,148.80      |
| 8/1/2023  | Jun-23               | 129,725.33      |
| 9/1/2023  | Jul-23               | 68,479.50       |
| 10/1/2023 | Aug-23               | 136,763.51      |
| 11/1/2023 | Sep-23               | 113,312.58      |
| 12/1/2023 | Oct-23               |                 |
|           |                      | \$ 1,090,932.11 |



### LOCAL REBATE CLAIMED DEPARTMENT OF FINANCE AND ADMINISTRATION

#### SALES AND USE TAX

| Date      | 2019 | Claimed Rebate | 202 | 0 Claimed Rebate | 202 | 1 Claimed Rebate | 202 | 22 Claimed Rebate | 202 | 23 Claimed Rebate | Amt Difference | % Change |
|-----------|------|----------------|-----|------------------|-----|------------------|-----|-------------------|-----|-------------------|----------------|----------|
| January   | \$   | 115,377.05     | \$  | 53,158.57        | \$  | 72,186.74        | \$  | 60,921.21         | \$  | 89,616.29         | 28,695.08      | 147.10%  |
| February  | \$   | 60,967.25      | \$  | 121,474.20       | \$  | 70,980.10        | \$  | 115,046.52        | \$  | 124,136.29        | 9,089.77       | 107.90%  |
| March     | \$   | 93,292.31