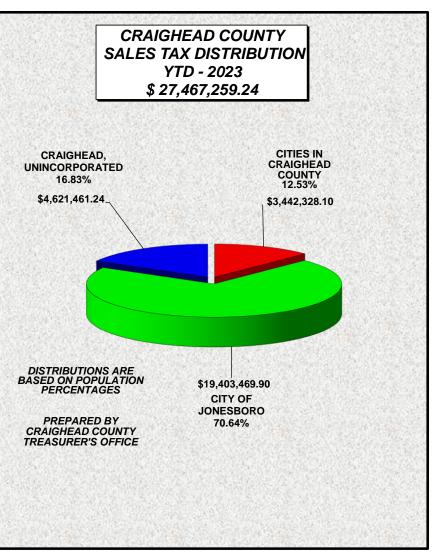

|
| BAY                 | \$ 463,257.35   | 1.69%            |
| BLACK OAK           | \$ 57,536.77    | 0.21%            |
| BONO                | \$ 594,875.78   | 2.17%            |
| BROOKLAND           | \$ 1,003,559.62 | 3.65%            |
| CARAWAY             | \$ 279,781.75   | 1.02%            |
| CASH                | \$ 69,142.88    | 0.25%            |
| EGYPT               | \$ 27,904.11    | 0.10%            |
| LAKE CITY           | \$ 574,379.84   | 2.09%            |
| MONETTE             | \$ 371,890.00   | 1.35%            |
| CITIES IN CRAIGHEAD | 1               | \$ 3,442,328.10  |
| CITY OF JONESBORO   | 1               | \$ 19,403,469.90 |
| CRAIGHEAD RURAL     | 1               | \$ 4,621,461.24  |
| TOTAL SALES TAX     |                 | \$ 27,467,259.24 |







**COUNTY TREASURER'S OFFICE** 

#### **COUNTY SALES AND USE TAX DISTRIBUTIONS**

| \$<br>4,621,461.24  | 16.82534540% |
|---------------------|--------------|
| \$<br>3,442,328.10  | 12.53247756% |
| \$<br>19,403,469.90 | 70.64217704% |
| \$<br>27,467,259.24 | 100.00%      |

### LOCAL REBATE CLAIMED

#### DEPARTMENT OF FINANCE AND ADMINISTRATION

SALES AND USE TAX

| Date      | <b>Return Period</b> | Claimed Rebate  |
|-----------|----------------------|-----------------|
| 1/1/2023  | Nov-22               | 89,616.29       |
| 2/1/2023  | Dec-22               | 124,136.29      |
| 3/1/2023  | Jan-23               | 78,773.89       |
| 4/1/2023  | Feb-23               | 54,080.59       |
| 5/1/2023  | Mar-23               | 105,538.45      |
| 6/1/2023  | Apr-23               | 82,356.